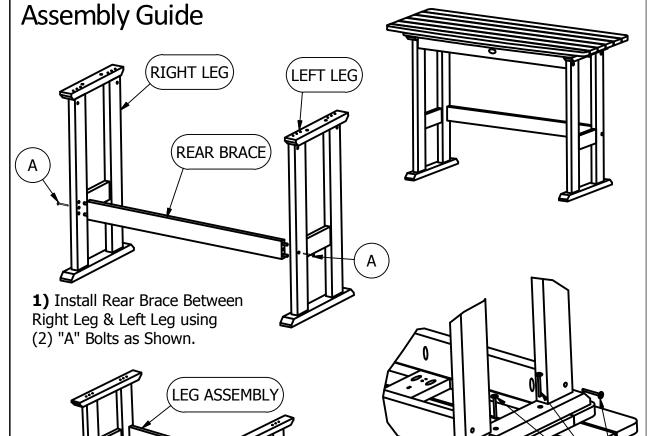

## **Balcony Counter Table**

**2)** Turn Leg Assembly Over and Set on Table Top as Shown. Attach Leg Assembly to One Side of Table Top Using (4) "A" Bolts. Repeat on Other Side.

DETAIL 2