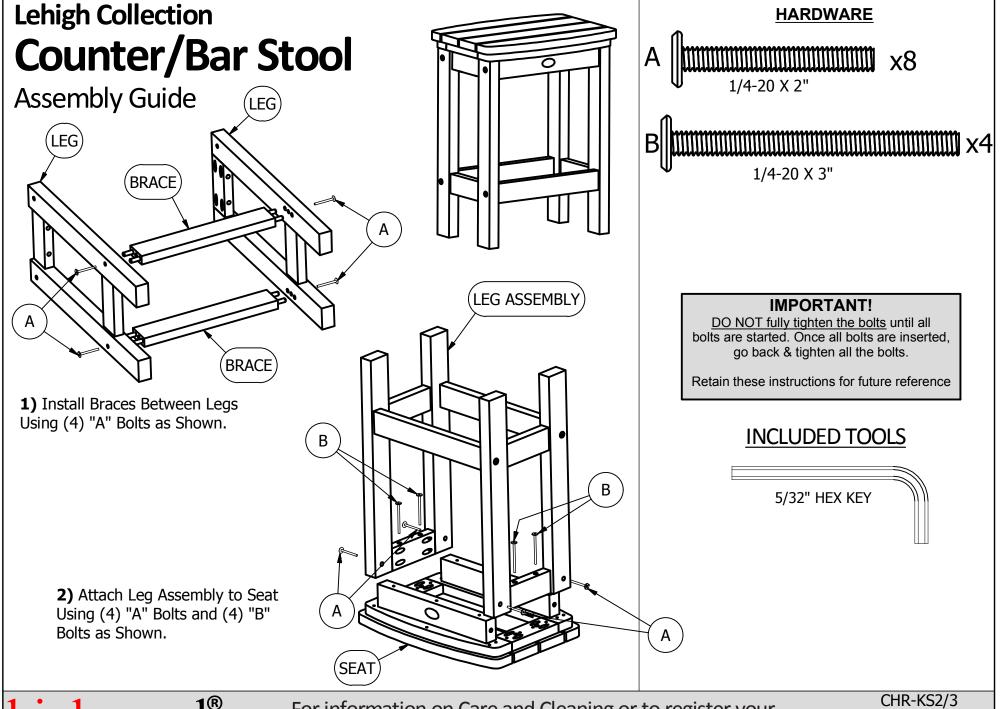

## **HARDWARE**

## **IMPORTANT!**

DO NOT fully tighten the bolts until all bolts are started. Once all bolts are inserted, go back & tighten all the bolts.

Retain these instructions for future reference

## **INCLUDED TOOLS**

TABLE TOP

For information on Care and Cleaning or to register your *highwood*® product, please visit www.highwood-usa.com.

TBL-KS2 05.23.18 PAGE 1 OF 1